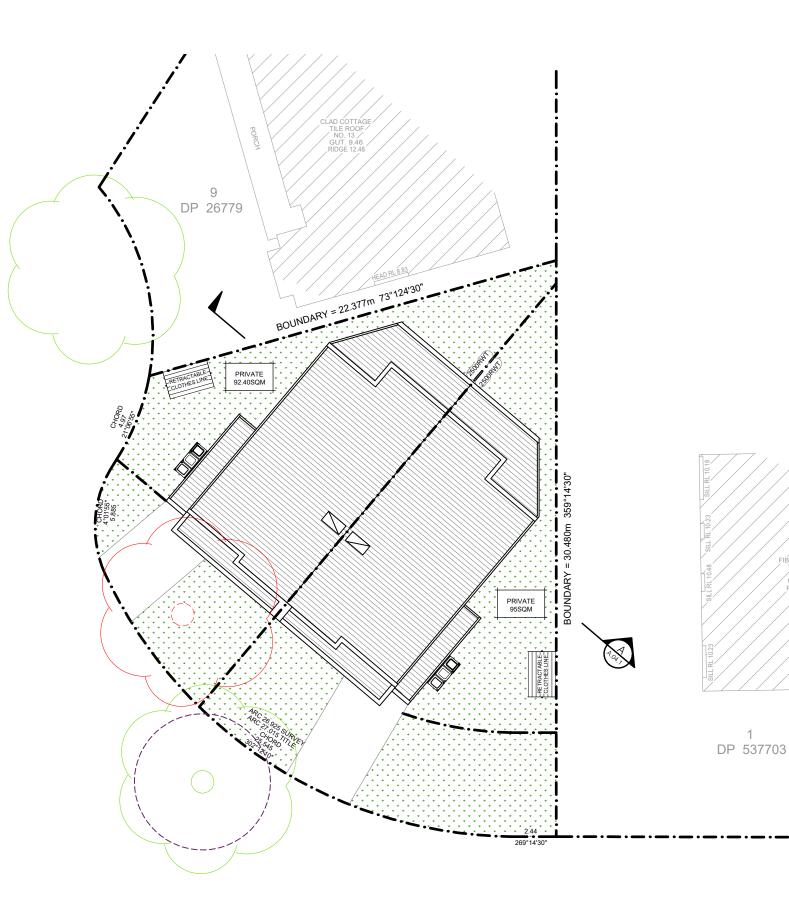

## CONSTRUCTION NOTES

- CONFIRM ALL DIMENSIONS ON SITE TO EXISTING RESIDENCE PRIOR TO COMMENCEMENT OF ANY WORK. SUPPLY AND INSTALL 'BIFLEY' CHEMICAL TERMITE TREATMENT (UNLESS OTHERWISE APPROVED) TO COMPLY WITH AS3660.1
- AND MANUFACTURER'S SPECIFICATIONS ALL BRICKWORK (INCLUDING BRICK
- VENEER) SHALL BE IN ACCORDANCE WITH AS3700- MASONRY CODE
- AS3700- MASONRY CODE ALL TIMBER FRAMING SHALL BE IN ACCORDANCE WITH AS1684. UNLESS OTHERWISE APPROVED ROOF FRAMING SHALL BE OF TRADITIONAL TIMBER FRAMED CONSTRUCTION
- FOR ALL STRUCTURAL MEMBERS, FOOTINGS, & LOAD BEARING WALLS REFER TO STRUCTURAL DOCUMENTATION PREPARED BY ENGINEERS.